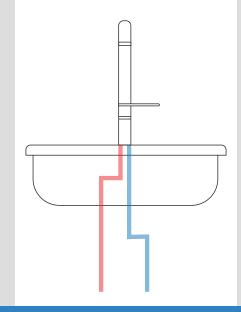

Please note the hot feed must be connected correctly or the safety function will not work.

#### When tap faces you the hot feed is on the left.