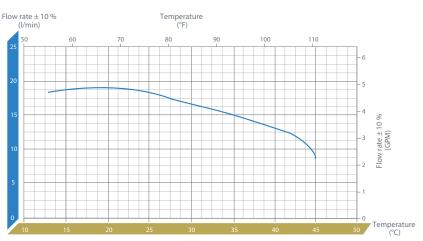

# Thermassure

Double protection anti-scald technology



#### **Key benefits**

Temperature limited to 45° C even at maximum hot position

Fitted with Neoperl laminar-flow aerator for a smooth, non-splash water stream

#### **For Best Performance**

Suitable for high pressure systems only - combi or megaflow if in a domestic property

Minimum recommended operating pressure: 1.0 bar pressure dynamic but 1.5 bar for best performance

Recommended hot water supply minimum 60°C

Water pressure should be balanced supply

If cold water is greater than hot pressure, a PRV is recommended

## Flow Rate Vs Temperature



## Hart Home Interiors Ltd

The Courtyard, Great Sarratt Hall Farm, Sarratt, Herts, WD3 4PD T. +44 (0) 1923 265609

#### **Dimensions**





#### **Thermassure 'Anti-Scald'** Roma Kitchen Mixer Tap

Product ref: HH-TS015

### **Safety Cartridges**

100% quality control: each cartridge is individually checked for leakage and antiscald function

Materials are certified to drinkable water regulation requirements

Cartridges are guaranteed for one year

Please note the hot feed must be connected correctly or the safety function will not work.

#### When tap faces you the hot feed is on the left.



## Hart Home GROUP ••