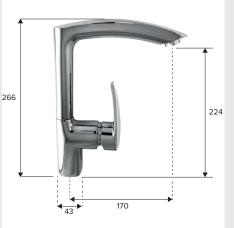

# Thermassure

Double protection anti-scald technology



#### **Key benefits**

Temperature limited to 45° C even at maximum hot position

Fitted with Neoperl laminar-flow aerator for a smooth, non-splash water stream

#### **For Best Performance**

Suitable for high pressure systems only - combi or megaflow if in a domestic property

Minimum recommended operating pressure: 1.0 bar pressure dynamic but 1.5 bar for best performance

Recommended hot water supply minimum 60°C

Water pressure should be balanced supply

If cold water is greater than hot pressure, a PRV is recommended

## Flow Rate Vs Temperature



## Hart Home Interiors Ltd

The Courtyard, Great Sarratt Hall Farm, Sarratt, Herts, WD3 4PD T. +44 (0) 1923 265609

#### **Dimensions**





#### **Thermassure 'Anti-Scald'** Roma Kitchen Mixer Tap

Product ref: HH-TS015

### **Safety Cartridges**

100% quality control: each cartridge is individually checked for leakage and antiscald function

Materials are certified to drinkable water regulation requirements

Cartridges are guaranteed for one year

Please note the hot feed must be connected correctly or the safety function will not work.

#### When tap faces you the hot feed is on the left.



## Hart Home GROUP ••